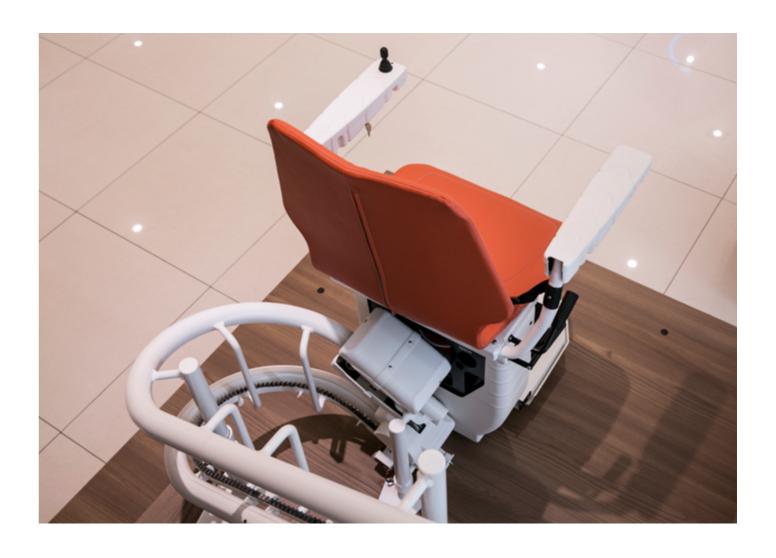

## THE WORLD'S MOST INNOVATIVE STAIR-LIFT FOR 25 YEARS

**Ergonomic, flexible joystick** - Light and intuitive, the joystick is also designed for people with reduced mobility of their hands.

Safety key - To prevent unintended use or accidental starting.

Seat belt - Simple to use, the seat belt offers comfort and standard safety

**Safety Sensors** - The stair-lift stops immediately in the event of a collision with obstacles or objects on the stairs.

**Battery operated** - You can use it even in case of power failure. The charge is automatic, so it is always ready to use. **Seat comfort** - Comfortable, removable and washable, the seat is designed for extreme comfort.

**Swivel Seat** - The levers on both sides allow the seat to swivel in order to get on/off the stair-lift. Also available motorized. **Footrest** - For your safety, it is foldable, thanks to the levers on the sides of the stair-lift. Also available motorized.