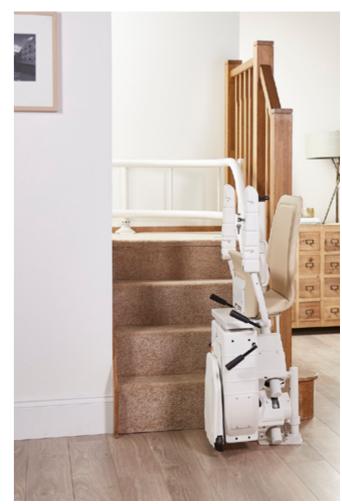

The Twin Tube steel rail is tailor made to perfectly fit into your staircase.

While charging the batteries, the seat can be left in the curved area of the staircase. The seat rotates at the top of the staircase to facilitate users' boarding, and folds completely to obstruct as little as possible on the stairs.

**Swivel Seat** - The levers on both sides allow the seat to swivel in order to get on/off the stair-lift. Also available motorized. **Footrest** - For your safety, it is foldable, thanks to the levers on the sides of the stair-lift. Also available motorized.