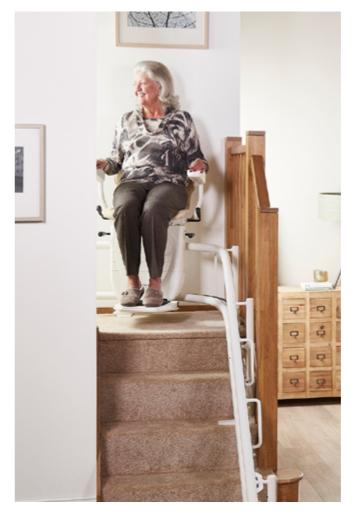

## **CURVED STAIRCASES**

Tailor made to suit any type of staircase, it can be anchored into the wall side or into the ramp.

Ideal for both indoor and outdoor staircases, your CMAlifts stair-lift perfectly fits into your staircase, leaving room for other people.

The Twin Tube steel rail is tailor made to perfectly fit into your staircase.

While charging the batteries, the seat can be left in the curved area of the staircase. The seat rotates at the top of the staircase to facilitate users' boarding, and folds completely to obstruct as little as possible on the stairs.