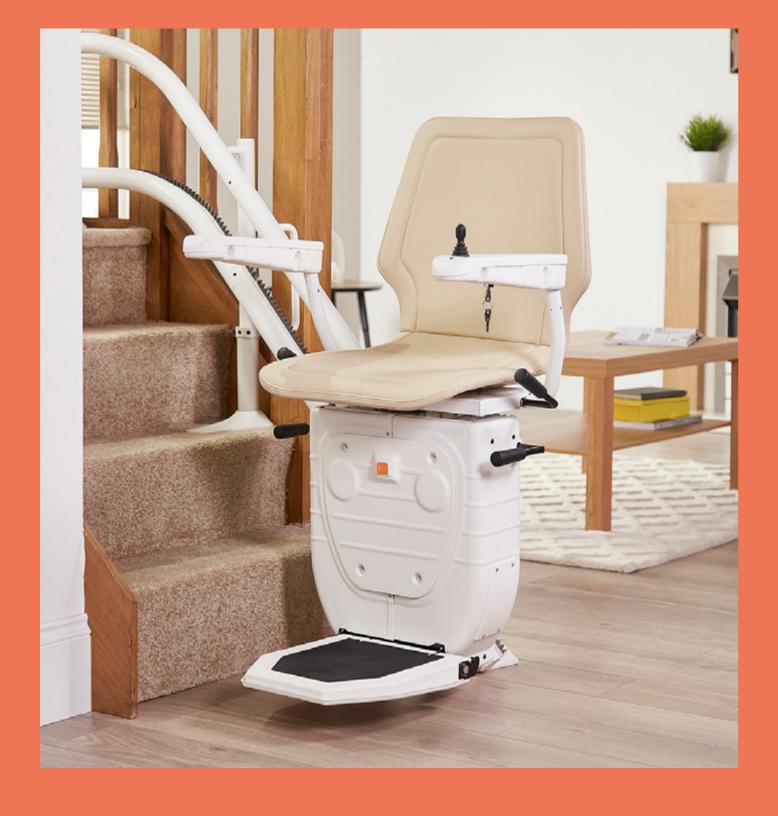

## THE WORLD'S MOST INNOVATIVE STAIR-LIFT FOR 25 YEARS

**Ergonomic, flexible joystick** - Light and intuitive, the joystick is also designed for people with reduced mobility of their hands.

Safety key - To prevent unintended use or accidental starting.

Seat belt - Simple to use, the seat belt offers comfort and standard safety

**Safety Sensors** - The stair-lift stops immediately in the event of a collision with obstacles or objects on the stairs.

**Battery operated** - You can use it even in case of power failure. The charge is automatic, so it is always ready to use. **Seat comfort** - Comfortable, removable and washable, the seat is designed for extreme comfort.

**Swivel Seat** - The levers on both sides allow the seat to swivel in order to get on/off the stair-lift. Also available motorized. **Footrest** - For your safety, it is foldable, thanks to the levers on the sides of the stair-lift. Also available motorized.