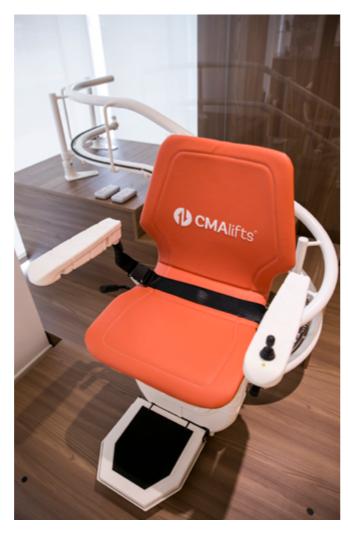

The Infinity stair-lift is safe, reliable and silent. It has no equal on the market. For this reason, CMAlifts chooses Bespoke Infinity.

The stair-lifts manufactured on behalf of CMAlifts are produced with high quality materials. Our stair-lift is the quietest and lightest in the world. The seat is removable and is covered in real leather. Come and try it at our warehouse.

Seat belt - Simple to use, the seat belt offers comfort and standard safety

**Safety Sensors** - The stair-lift stops immediately in the event of a collision with obstacles or objects on the stairs.

**Battery operated** - You can use it even in case of power failure. The charge is automatic, so it is always ready to use. **Seat comfort** - Comfortable, removable and washable, the seat is designed for extreme comfort.