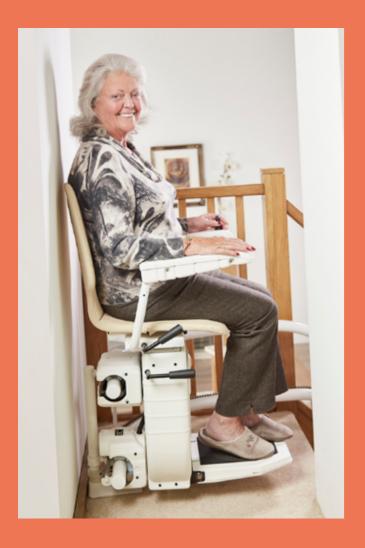

## **CURVED STAIRCASES**

Tailor made to suit any type of staircase, it can be anchored into the wall side or into the ramp.

Ideal for both indoor and outdoor staircases, your CMAlifts stair-lift perfectly fits into your staircase, leaving room for other people.

The Twin Tube steel rail is tailor made to perfectly fit into your staircase.

While charging the batteries, the seat can be left in the curved area of the staircase. The seat rotates at the top of the staircase to facilitate users' boarding, and folds completely to obstruct as little as possible on the stairs.