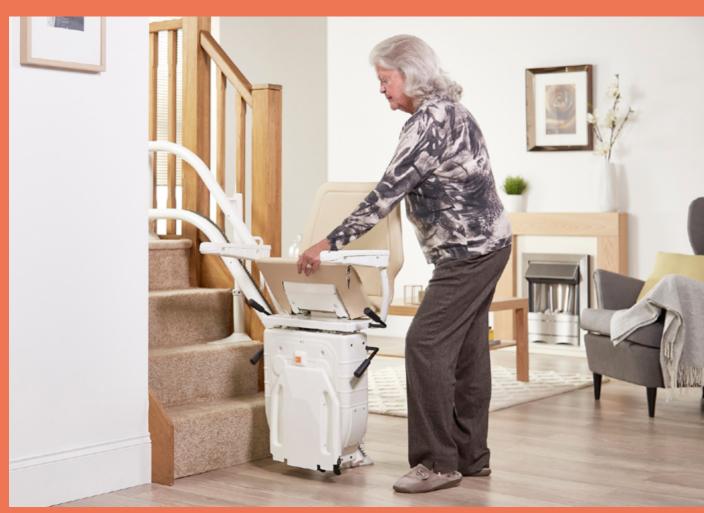

The Twin Tube steel rail is tailor made to perfectly fit into your staircase.

While charging the batteries, the seat can be left in the curved area of the staircase. The seat rotates at the top of the staircase to facilitate users' boarding, and folds completely to obstruct as little as possible on the stairs.

**Swivel Seat** - The levers on both sides allow the seat to swivel in order to get on/off the stair-lift. Also available motorized. **Footrest** - For your safety, it is foldable, thanks to the levers on the sides of the stair-lift. Also available motorized.