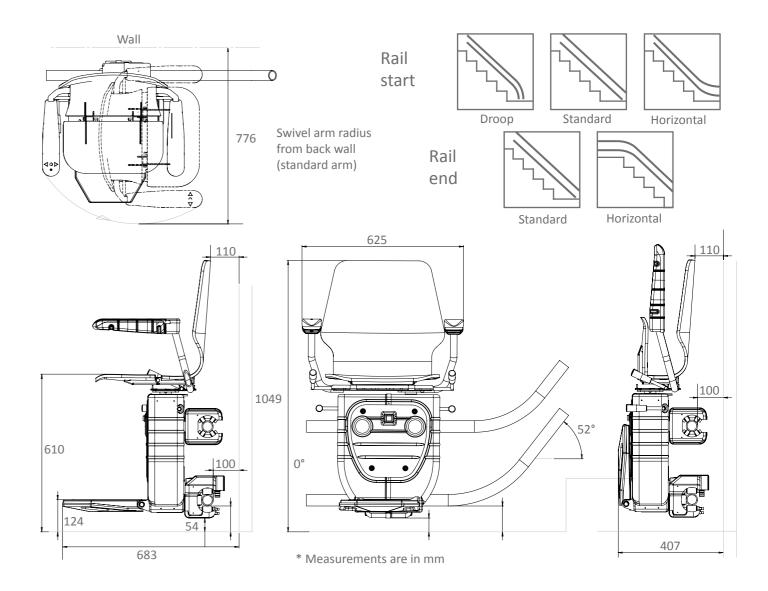

|                    |                                        | Standard     | Optional |
|--------------------|----------------------------------------|--------------|----------|
| MAX. LOAD CAPACITY | 140KG                                  | ✓            |          |
| OPERATION          | Ergonomic Joystick                     | ✓            |          |
| RECHARGE           | automatic recharging points            | ✓            |          |
| BATTERY OPERATED   | YES                                    | ✓            |          |
| REMOTE CONTROLS    | 2 per unit                             | ✓            |          |
| MIN. /MAX. INCLINE | 0°-52°                                 | ✓            |          |
| FOOT-REST          | Manual (Motorized option)              | ✓            | ✓        |
| SWIVEL SEAT        | Manual (Motorized option)              | ✓            | ✓        |
| UPHOLSTERY COLOURS | in colour of your choice               | ✓            |          |
| SEAT BELT          | Waist rewinding                        | $\checkmark$ |          |
| RAIL COLOUR        | RAL 9010 - Optional RAL of your choice | RAL 9010     | ✓        |
| MANUAL OPERATION   | YES                                    | √            |          |